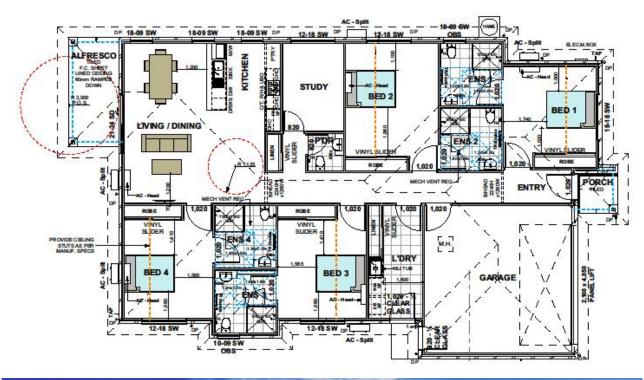

We are building a brand new, purpose-designed home housing up to 4 Participants. You'll have your own bedroom with ensuite and a spare room for visitors or overnight carers to sleep.

The property will include Assistive Technology and surfaces designed to be reachable to all. Our plans are bright and modern, a far cry from care facility living.

## **Details**

- Renting Now Yes
- Ready From October 31, 2019 12:00 am
- Design Category Fully Accessible
- Address Ena St, Cotswold Hills QLD 4350, Australia
- OOA Yes
- **Definition** New Build
- Type House
- Max Occupants 4
- Bedrooms 4
- Bathrooms 4
- Access Ramp access
- Outside Secure backyard
- Shared Living Storage for personal equipment
- Extras Furnished